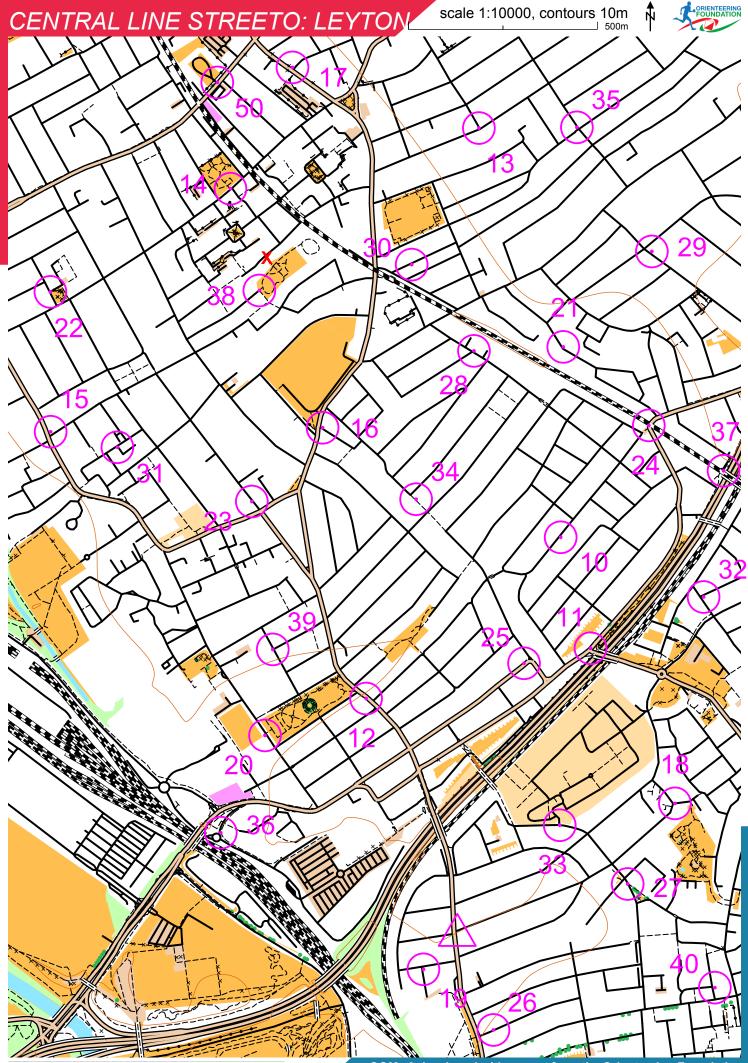

| oints | Central Line Stree                                          | Start         | Finish        | Time         |
|-------|-------------------------------------------------------------|---------------|---------------|--------------|
| umber | Clue                                                        | Answer A      | Answer B      | Answer C     |
| umber | 10 Kenny (blue plaque at no. 105)                           | Clare         | McCormick     | Davies       |
|       | 11 Bible verse quoted on sign                               | John 1:2      | Matthew 20:16 | Luke 1:37    |
|       | 12 " Nails & Beauty"                                        | Hampton       | Manhattan     | Jersey       |
|       | 13 Building at no. 85                                       | Harbhajan     | Sachin        | Virat        |
|       | 14 Park facilities include a play area for what age group?  | Under 7s      | 5 to 12       | 6 to 15      |
|       | 15 "The"                                                    | Lion          | Antelope      | Dragon       |
|       | 16 " Tree House"                                            | Oak           | Willow        | Walnut       |
|       | 17 "The William the"                                        | Conqueror     | Third         | Fourth       |
|       | 18 "Nos to"                                                 | 1 to 50       | 32 to 64      | 2 to 100     |
|       | 19 Brand of alarm on the wall of no. 26                     | ADT           | Chubb         | Yale         |
|       | 20 " sports venue"                                          | Team          | Beach         | Outdoor      |
|       | 21 Electrical substation number                             | 52512         | 51640         | 53780        |
|       | 22 " Gardens"                                               | Caledonian    | Hibernian     | Cambrian     |
|       | 23 " Motor Services"                                        | Japanese      | German        | Swedish      |
|       | 24 Bridge number                                            | 207           | 06            | 154          |
|       | 25 Bus stop letter                                          | J             | М             | Р            |
|       | 26 " Court"                                                 | Gainsboroughs | Constables    | Turners      |
|       | 27 How far away is the pharmacy?                            | 500m          | 400 yards     | 2 minutes    |
|       | 28 " House"                                                 | Wight         | Portland      | Plymouth     |
|       | 29 "Minister-Revd Dunning"                                  | Laura         | Gemma         | Sarah        |
|       | 30 Year Harry Beck died (blue plaque at no. 14)             | 1974          | 1978          | 1980         |
|       | 31 Parking charge = ?                                       | £100          | £30           | £250         |
|       | 32 Postbox code = E11                                       | 21R           | 33D           | 42P          |
|       | 33 Phone number near the foot of the sign: 539?             | 5588          | 2451          | 6425         |
|       | 34 "Wild & Fresh"                                           | Foods         | Cafe          | Organics     |
|       | 35 " Convenience Store"                                     | Raj           | Whipps        | Forest       |
|       | 36 What distance is written on the wall                     | 1,760 yards   | 2,012m        | 547m         |
|       | 37 "A J Upholsterers"                                       | Hall          | Church        | Manor        |
|       | 38 "Jack Park"                                              | Somerset      | Devon         | Cornwell     |
|       | 39 Year Laurie Cunningham started playing for Leyton Orient | 1968          | 1970          | 1974         |
|       | 40 " Garage"                                                | Lucky         | Skilful       | Professional |
|       | 50 Year London Master Bakers Benevolent Institution founded | 1832          | 1847          | 1856         |